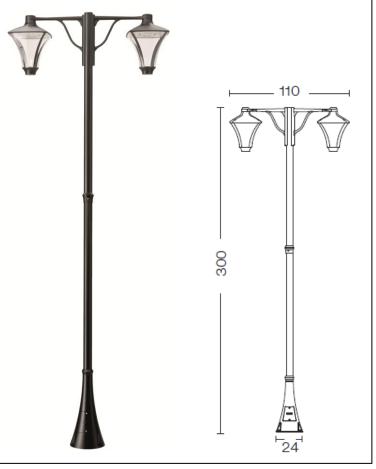

## **Morphis**

Article 176L24N.P2

Product type: Pole 2 Lights

Body material

Die-casting aluminium EN47100, prior the painting process, washed with stones. Painting made by polyester powder coating with high resistant against oxidation.

Polycarbonate diffuser in transparent finish and silicon gasket.

Dimmable: NO (available on request)

Screws in A2 stainless steel

Colours available: Graphite, Black, Black/Green, Black/Silver, Black/Copper

Electronic Ballast Included - LED Citizen included

**IK08 IP65** 850°C LED 2x24W 4000°K 2560LM RA85

00A170.01P

Accessory:

Black Black/ Black/ Black/ Graphite Oxide Silver Copper Green