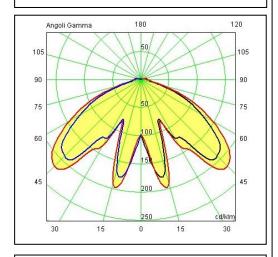

Electronic Ballast Included - LED Citizen included

**IK08 IP65** 850°C LED 2x24W 4000°K 2560LM RA85

00A170.01P

Accessory:

Black Black/ Black/ Black/ Graphite Oxide Silver Copper Green